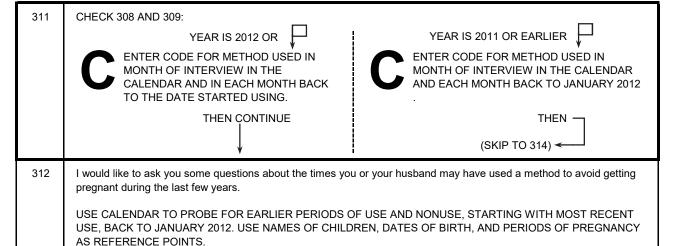

------------------------------------------------------------------------------------------------------------------------------|-------------------|-------|
| 308 | In what month and year was the sterilization performed                                                                                                           | ? MONTH           | → 310 |
| 309 | Since what month and year have you been using (CURRENT METHOD) without stopping?  PROBE: For how long have you been using (CURRENT METHOD) now without stopping? | MONTH             |       |
| 310 | YEAR AT ST                                                                                                                                                       |                   |       |

#### SECTION 3. CONTRACEPTION (PAPER OPTION)



C

IN COLUMN 1, ENTER METHOD USE CODE OR '0' FOR NONUSE IN EACH BLANK MONTH.

#### ILLUSTRATIVE QUESTIONS:

- a) When was the last time you used a method? Which method was that?
- b) When did you start using that method? How long after the birth of (NAME)?
- c) How long did you use the method then?

C

IN **COLUMN 2**, ENTER CODES FOR DISCONTINUATION NEXT TO THE LAST MONTH OF USE. NUMBER OF CODES IN COLUMN 2 MUST BE SAME AS NUMBER OF INTERRUPTIONS OF METHOD USE IN COLUMN 1.

ASK WHY SHE STOPPED USING THE METHOD. IF A PREGNANCY FOLLOWED, ASK WHETHER SHE BECAME PREGNANT UNINTENTIONALLY WHILE USING THE METHOD OR DELIBERATELY STOPPED

#### ILLUSTRATIVE QUESTIONS:

- d) Why did you stop using the (METHOD)? Did you become pregnant while using (METHOD), or did you stop to get pregnant, or did y